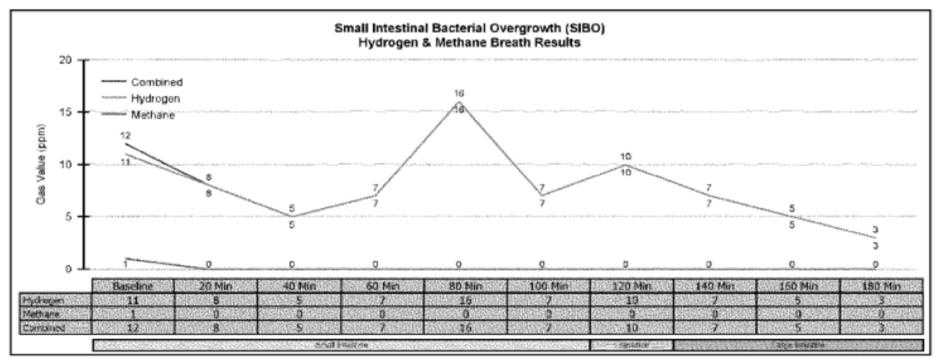

| Khou his | Expected Location | Secretary Comments | BANKS TOSE | STREET, STREET | \$10km/mmb/g | 100 mg (100 mg) | fCC2 |
|----------|-------------------|--------------------|------------|----------------|--------------|-----------------|------|
| TOURS DO | Experies tocation |                    | - pon-na-  | OSBRESH90      | -Coursesson  | ppro CD2        |      |
| 1        | Small littest no  | Bësellne           | 11         | 1              | 12           | 4.5             | 1.19 |
| 2        |                   | 20 Min.            | .8         | ٥              | В            | 4.3             | 1.27 |
| 3        |                   | 40 Min.            | 5          | D              | 5            | 2/3             | 1.03 |
| 4        |                   | 60 Nin.            | 7          | Ö              | 7            | 7.0             | 1.10 |
| - 5      |                   | 80 Min.            | 16         | 0              | 16           | 4,4             | 3,25 |
| 6        |                   | 100 Nin.           | 7          | 0              | 7            | 1.6             | 1.19 |
| 7        | Tresultina        | 120 Min.           | 10         | ū              | 10           | 4,3             | 1,27 |
| 8        | Earge Intelline   | 140 Min.           | 7          | D              | 7            | 4.D             | 1.37 |
| 9        |                   | 160 Nin.           | 5          | ð              | 5            | 4.1             | 1.34 |
| 10       |                   | 180 Nes.           | .3         | 5              | 3            | 4.1             | 1.54 |