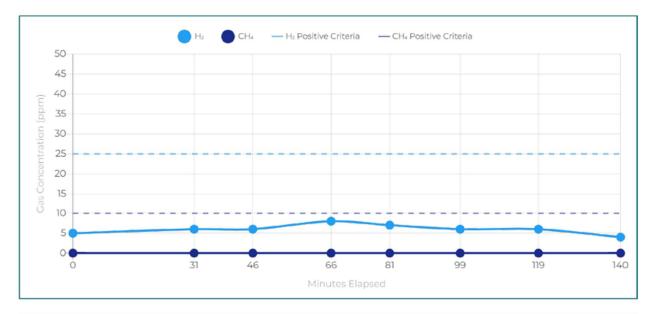

| Breath No.            | base | 1  | 2  | 3  | 4  | 5   | 6   | 7   |
|-----------------------|------|----|----|----|----|-----|-----|-----|
| Time (mins)           | 0    | 31 | 46 | 67 | 82 | 100 | 120 | 140 |
| H <sub>2</sub> (ppm)  | 5    | 6  | 6  | 8  | 7  | 6   | 6   | 4   |
| CH <sub>4</sub> (ppm) | 0    | 0  | 0  | 0  | 0  | 0   | 0   | 0   |
| Bloating              | 0    | 2  | 2  | 2  | 2  | 2   | 1   | 0   |
| Nausea                | 0    | 2  | 2  | 2  | 1  | 0   | 0   | 0   |
| Belching              | 0    | 1  | 0  | 0  | 0  | 0   | 0   | 0   |